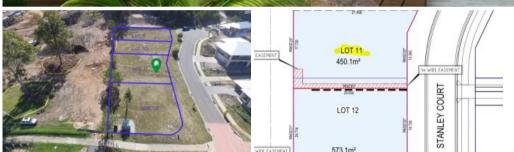

## 

| Price         | SOLD        |
|---------------|-------------|
| Property Type | Residential |
| Property ID   | 321         |
| Land Area     | 450 m2      |
| Floor Area    | 176 m2      |