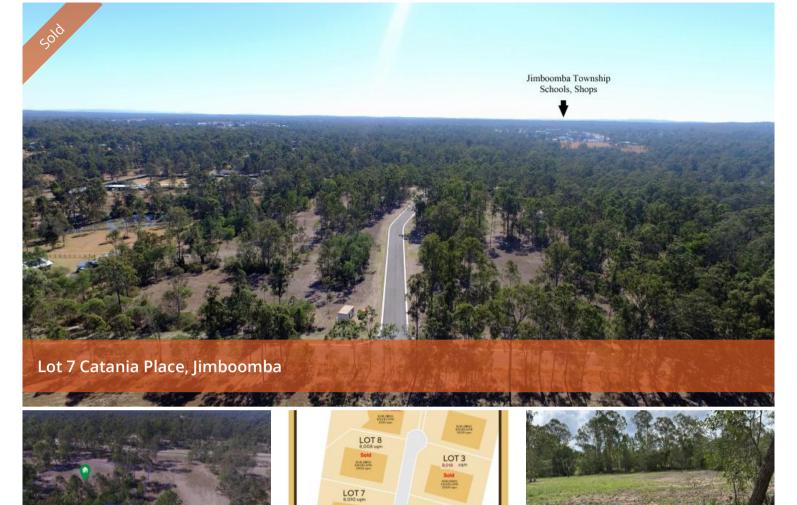

## Large Lot- in Boutique Estate - Jimboomba

This 8010 sq m level lot- has a generous building envelope of 2500 sq m. That's big enough for a large home, a pool, sheds and any big boys toys.

This land is well situated close to the Jimboomba township and to schools, has full pressure town water, a wide cul-de-sac road, and is one of only 9 lots in the estate.

**3,010 m2** 

Price SOLD Range \$680 -

799K

Property Type

Residential

Property ID 336

Land Area 8,010 m2