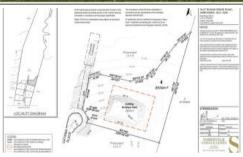

## Peace and privacy with an amazing bush outlook!

Imagine sitting and entertaining in the North facing undercover alfresco and looking out to bush views.

This lot is one of the picks within this unique estate and there are no neighbors close to this home -other than koalas and kangaroos and trees and bush.

Other inclusions are:

Ducted air conditioning.

Site costs including on-site waste treatment plant

Ceiling fans and energy efficient lighting.

Floor coverings

This house and land package wont last long. Please make sure to come and visit soon and experience this exceptional acreage enclave of only 9 lots.