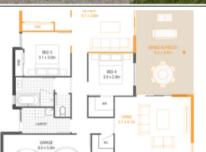

This house design has been specifically chosen for this lot. The living areas face the view .

Add an infinity pool to the edge of the alfresco and you will really have something special!!

Want a large shed or to park a motorhome? There is loads of space to do just that!!!

Some of the other features of this lifestyle home are:

butlers pantry

Separate Kids Retreat

Excellent storage with walk in linen

Separate laundry

Separate media room

Large WIR to Bed 1

Great size bedrooms - one with walk in robe