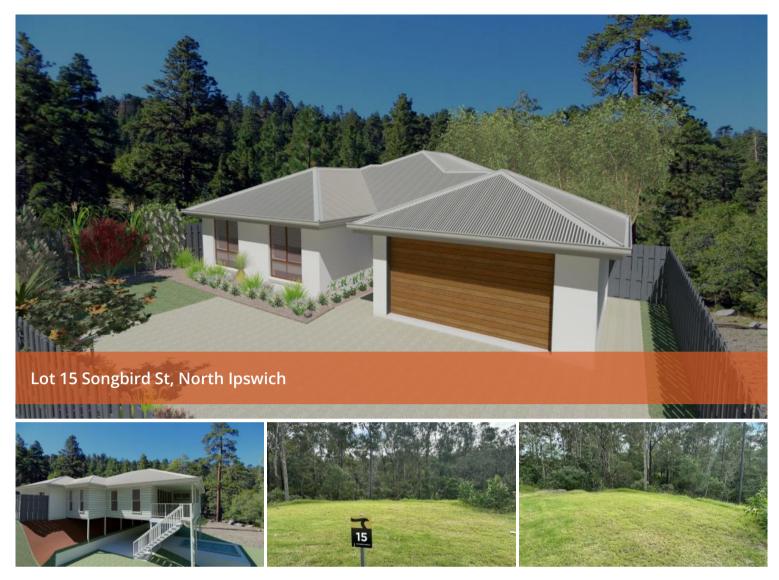

## Family Friendly New Home on Larger Lot

The package includes:

Family Friendly New Home on Larger Lot- with a deck that looks out to an amazing bush aspect. Plenty of room for a pool, van and kids to roam. As this is a house yet to be built you get to choose the fixtures and fittings to suit your style and have the opportunity to tweak the floor plan should you wish.

Walk in pantry
Two separate living areas
Air conditioning
Security screens
Driveway and paths
Energy efficient appliances and light fittings
Higher than normal ceilings
Timber look flooring to living areas.
A full list of inclusions is available on enquiry.
Don't delay as we are down to the last 3 lots in this boutique estate.
Floor plans and images are indicative only, conceptual in nature and subject to change. Floor plans and images may depict fixtures, fittings, inclusions, furnishings, pools and or other products that are not included in the house design or costings. The Building Estimate document will detail the extent of the inclusions allowed