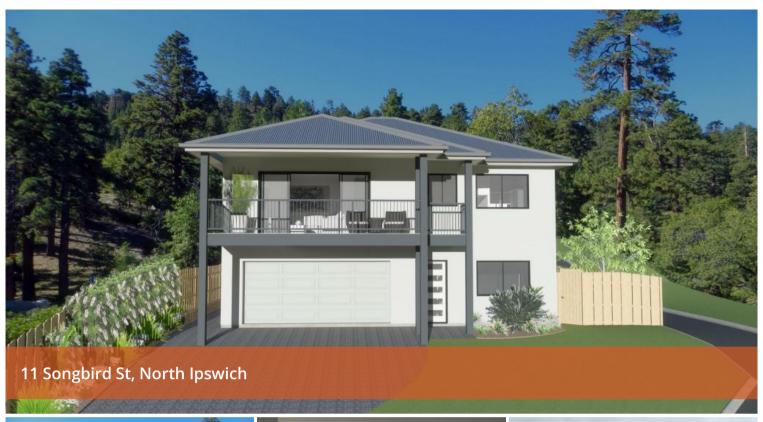

## Family home with the added bonus of an existing retreat

This is not just a home – it can be a lifestyle upgrade!

Set on a registered and ready-to-build lot, this thoughtfully designed family home offers the perfect blend of functionality, comfort, and flexibility.

The floor-plan flips the traditional layout, with Bedrooms 2, 3 and 4 tucked away downstairs for privacy, while the main living zone, kitchen, and luxurious Master Suite command the upper level – capturing leafy outlooks and cooling breezes.

Slide open the doors from the living area to your expansive deck – complete with a servery window from the kitchen – the ultimate setup for entertaining or sunset drinks.

But the real surprise? A versatile bonus structure already on-site – call it a man-cave, teen retreat, or private guest wing. It's connected to the main home via a suspended walkway, and its potential is limited only by your imagination.