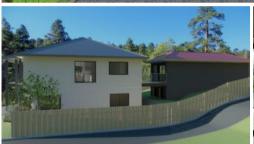

Slide open the doors from the living area to your expansive deck – complete with a servery window from the kitchen – the ultimate setup for entertaining or sunset drinks.

But the real surprise? A versatile bonus structure already on-site – call it a man-cave, teen retreat, or private guest wing. It's connected to the main home via a suspended walkway, and its potential is limited only by your imagination.