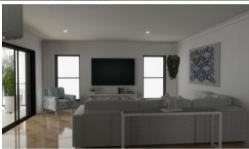

Slide open the doors from the living area to your expansive deck – complete with a servery window from the kitchen – the ultimate setup for entertaining or sunset drinks.

But the real surprise? A versatile bonus structure already on-site – call it a man-cave, teen retreat, or private guest wing. It's connected to the main home via a suspended walkway, and its potential is limited only by your imagination.